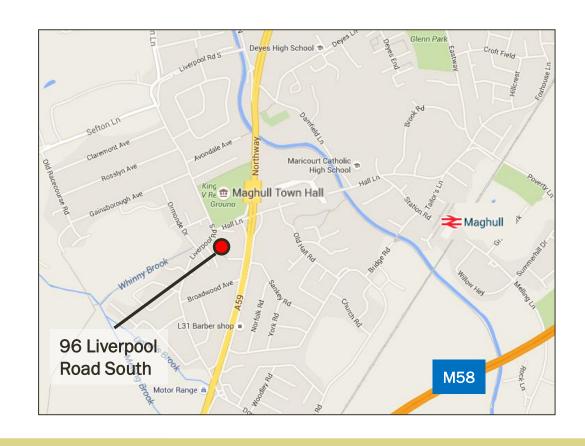

## **LOCATION**

The subject premises are situated in a popular urban shopping parade and located fronting Liverpool Road South, in close proximity to its junction with Ormonde Drive. Liverpool Road South provides a direct link to the main arterial route of the A59 at Northway; which in turn provides access to the M57 interchange at Switch Island.

The immediate surrounding area provides a well established local retail mix in a popular residential location. Maghull Town Centre is in immediate proximity; with Maghull Railway Station available by way of Station Road.