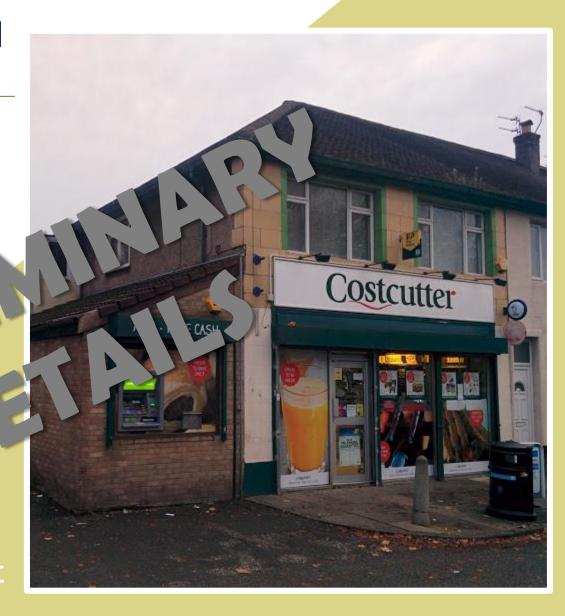

## 96 LIVERPOOL ROAD SOUTH

Maghull, Merseyside L31 7AG

- Ground floor retail unit and upper floor 2 bed apartment
- Fully let accommodation
- Popular Local Shopping Parade
- Close to Maghull Town Centre

### **OVERVIEW**

- Ground floor 'Costcutter' premises let on a 20 year lease to Elizabeth Bray and Robert Bray expiring on 12th April 2027. Rental £10,200 pa (£850 pcm)
- · First floor well maintained apartment let via an assured shorthold tenancy agreement at £5,694 pa (£438 per 4 weeks).
- TOTAL CURRENT INCOME: £15,894pa