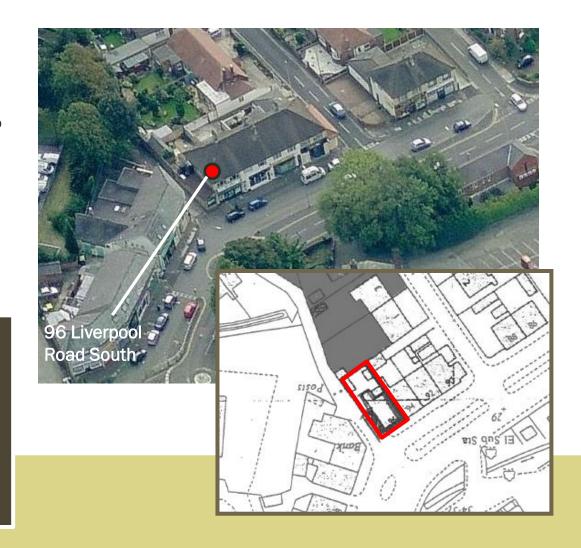

## **LOCATION**

The subject premises are situated in a popular urban shopping parade and located fronting Liverpool Road South, in close proximity to its junction with Ormonde Drive. Liverpool Road South provides a direct link to the main arterial route of the A59 at Northway; which in turn provides access to the M57 interchange at Switch Island.

The immediate surrounding area provides a well established local retail mix in a popular residential location. Maghull Town Centre is in immediate proximity; with Maghull Railway Station available by way of Station Road.