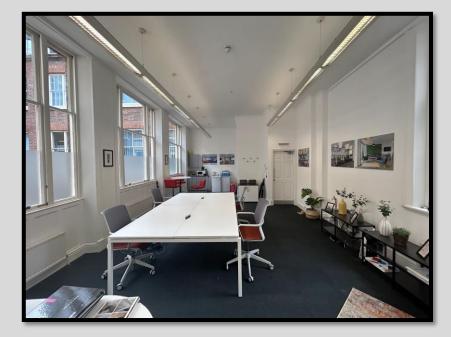

## BULLOCH HOUSE – 1<sup>st</sup> FLOOR REAR

## Specification:

- Size: 50.85 sq. m (544 sq. ft).
- The suite is self-contained with own tea point.
- Full Cat 5 cabling with powered floor boxes.
- Optional furniture.
- Male and female WCs to immediate landing.
- EPC The property has an Energy performance Certificate of 116 (E Rating). Further information available upon request.
- ✤ Inclusive Cost: £13,000 p.a. plus VAT.