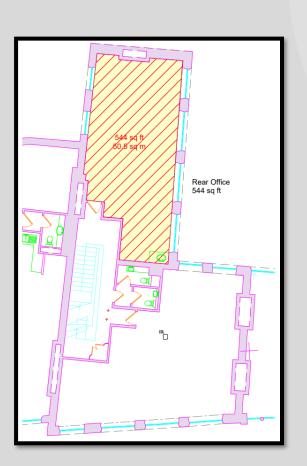

## BULLOCH HOUSE – 1<sup>st</sup> FLOOR REAR

## Specification:

- Size: 50.85 sq. m (544 sq. ft).
- The suite is self-contained with own tea point.
- Full Cat 5 cabling with powered floor boxes.
- Optional furniture.
- Male and female WCs to immediate landing.
- EPC The property has an Energy performance Certificate of 116 (E Rating). Further information available upon request.
- ✤ Inclusive Cost: £13,000 p.a. plus VAT.