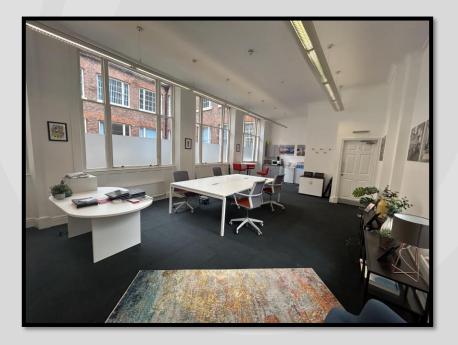

## BULLOCH HOUSE – 1<sup>st</sup> FLOOR REAR

## Specification:

- Size: 50.85 sq. m (544 sq. ft).
- The suite is self-contained with own tea point.
- Full Cat 5 cabling with powered floor boxes.
- Optional furniture.
- Male and female WCs to immediate landing.
- EPC The property has an Energy performance Certificate of 116 (E Rating). Further information available upon request.
- ✤ Inclusive Cost: £13,000 p.a. plus VAT.